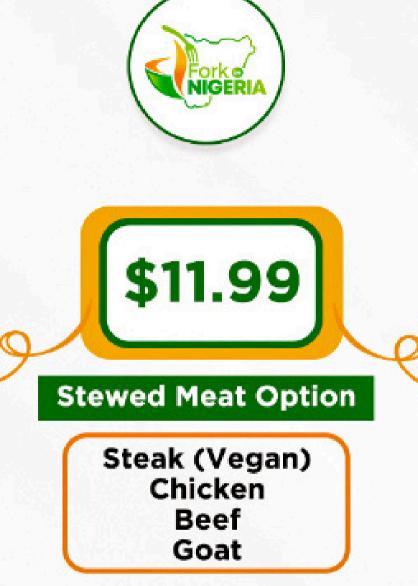

## BYO Jollof Rice Bowl

Tomato-based rice sauteed vegetable, and a touch of house stew sauce. You can order a side.

Sides Sauteed Veggies \$5 Cabbage \$5 Plantain \$5

614-966-9969

WWW.FORKINNIGERIA.COM

BYO Fried Rice Bowl

Vegan fried rice loaded with tender vegetables.